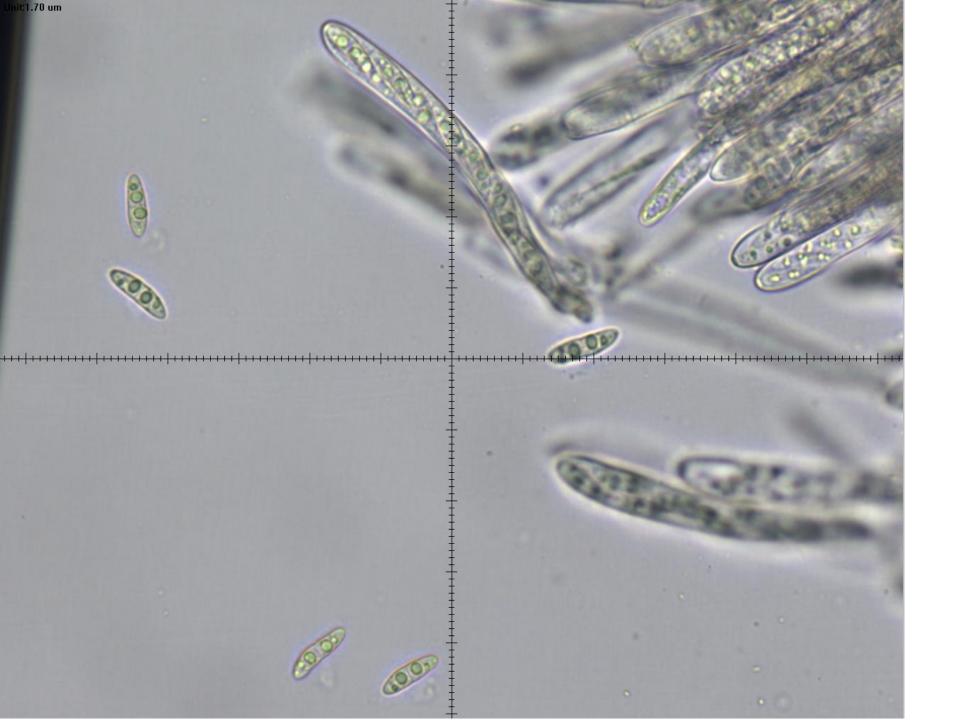

## Measurements, with averages

| 4  | Α     | В    | С       | D     | Е        | F        | G        | Н        | - 1 |
|----|-------|------|---------|-------|----------|----------|----------|----------|-----|
| L  | Asci  |      |         |       | Spores   |          |          |          |     |
| 2  | Water |      | MLZ     |       | Water    |          | MLZ      |          |     |
| 3  | 94    | 8    | 73      | 7.5   | 14.5     | 5        | 18       | 4.5      |     |
| 4  | 90    | 9    | 81      | 8.5   | 16.5     | 4.5      | 14       | 4        |     |
| 5  | 82    | 8    | 84      | 8     | 17.5     | 4.5      | 15.5     | 4        |     |
| 6  | 80    | 7    | 90.5    | 7.5   | 15.5     | 4.5      | 17.5     | 4        |     |
| 7  | 87    | 8    | 84      | 8     | 17.5     | 4.5      | 16.5     | 4        |     |
| 8  | 72    | 8    | 82.5    | 7     | 15.5     | 4.5      | 15.5     | 3.5      |     |
| 9  | 76    | 7    | 80      | 9     | 15.5     | 5        | 18       | 4        |     |
| 10 | 78    | 9    | 78.5    | 7.5   | 18       | 4.5      | 18       | 4        |     |
| 11 | 71    | 7.5  | 81.6875 | 7.875 | 17.5     | 3.5      | 18       | 3.5      |     |
| 12 | 91    | 10   |         |       | 19.5     | 4        | 19       | 4.5      |     |
| 13 | 82.1  | 8.15 |         |       | 16       | 4        | 17       | 4        |     |
| 14 |       |      |         |       | 14.5     | 4.5      | 17.5     | 5        |     |
| 15 |       |      |         |       | 14       | 4        | 17       | 4        |     |
| 16 |       |      |         |       | 20       | 4.5      | 15       | 4        |     |
| 17 |       |      |         |       | 15       | 4        | 16.89286 | 4.071429 |     |
| 18 |       |      |         |       | 17       | 4.5      |          |          |     |
| 19 |       |      |         |       | 15       | 4.5      |          |          |     |
| 20 |       |      |         |       | 18.5     | 15       |          |          |     |
| 21 |       |      |         |       | 19.5     | 4.5      |          |          |     |
| 22 |       |      |         |       | 20       | 5        |          |          |     |
| 23 |       |      |         |       | 23       | 5        |          |          |     |
| 24 |       |      |         |       | 17.5     | 4        |          |          |     |
| 25 |       |      |         |       | 17.15909 | 4.909091 |          |          |     |
| 26 |       |      |         |       |          |          |          |          |     |
| 27 |       |      |         |       |          |          |          |          |     |