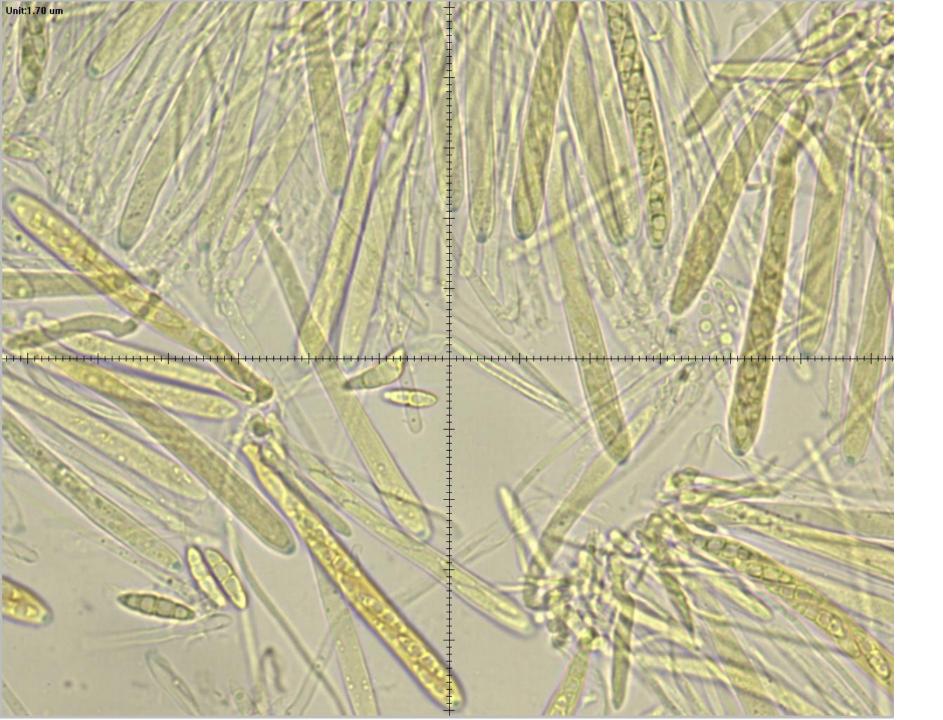

## Measurements, with averages

| 4  | Α     | В    | С       | D     | Е        | F        | G        | Н        | - 1 |
|----|-------|------|---------|-------|----------|----------|----------|----------|-----|
| L  | Asci  |      |         |       | Spores   |          |          |          |     |
| 2  | Water |      | MLZ     |       | Water    |          | MLZ      |          |     |
| 3  | 94    | 8    | 73      | 7.5   | 14.5     | 5        | 18       | 4.5      |     |
| 4  | 90    | 9    | 81      | 8.5   | 16.5     | 4.5      | 14       | 4        |     |
| 5  | 82    | 8    | 84      | 8     | 17.5     | 4.5      | 15.5     | 4        |     |
| 6  | 80    | 7    | 90.5    | 7.5   | 15.5     | 4.5      | 17.5     | 4        |     |
| 7  | 87    | 8    | 84      | 8     | 17.5     | 4.5      | 16.5     | 4        |     |
| 8  | 72    | 8    | 82.5    | 7     | 15.5     | 4.5      | 15.5     | 3.5      |     |
| 9  | 76    | 7    | 80      | 9     | 15.5     | 5        | 18       | 4        |     |
| 10 | 78    | 9    | 78.5    | 7.5   | 18       | 4.5      | 18       | 4        |     |
| 11 | 71    | 7.5  | 81.6875 | 7.875 | 17.5     | 3.5      | 18       | 3.5      |     |
| 12 | 91    | 10   |         |       | 19.5     | 4        | 19       | 4.5      |     |
| 13 | 82.1  | 8.15 |         |       | 16       | 4        | 17       | 4        |     |
| 14 |       |      |         |       | 14.5     | 4.5      | 17.5     | 5        |     |
| 15 |       |      |         |       | 14       | 4        | 17       | 4        |     |
| 16 |       |      |         |       | 20       | 4.5      | 15       | 4        |     |
| 17 |       |      |         |       | 15       | 4        | 16.89286 | 4.071429 |     |
| 18 |       |      |         |       | 17       | 4.5      |          |          |     |
| 19 |       |      |         |       | 15       | 4.5      |          |          |     |
| 20 |       |      |         |       | 18.5     | 15       |          |          |     |
| 21 |       |      |         |       | 19.5     | 4.5      |          |          |     |
| 22 |       |      |         |       | 20       | 5        |          |          |     |
| 23 |       |      |         |       | 23       | 5        |          |          |     |
| 24 |       |      |         |       | 17.5     | 4        |          |          |     |
| 25 |       |      |         |       | 17.15909 | 4.909091 |          |          |     |
| 26 |       |      |         |       |          |          |          |          |     |
| 27 |       |      |         |       |          |          |          |          |     |