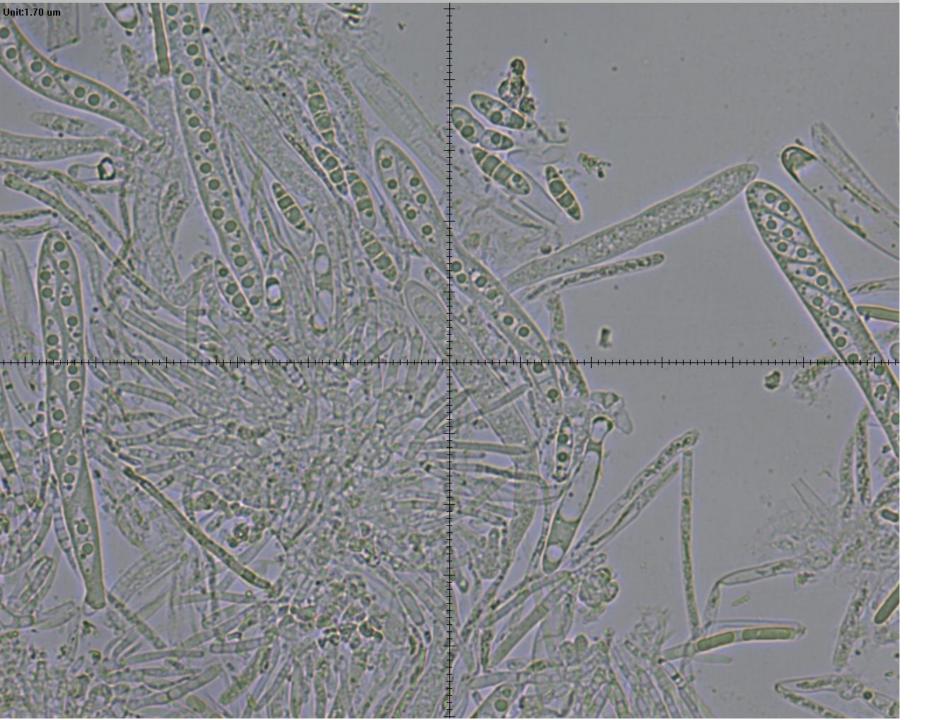

## Measurements, with averages

| 4  | Α     | В    | С       | D     | Е        | F        | G        | Н        | - 1 |
|----|-------|------|---------|-------|----------|----------|----------|----------|-----|
| L  | Asci  |      |         |       | Spores   |          |          |          |     |
| 2  | Water |      | MLZ     |       | Water    |          | MLZ      |          |     |
| 3  | 94    | 8    | 73      | 7.5   | 14.5     | 5        | 18       | 4.5      |     |
| 4  | 90    | 9    | 81      | 8.5   | 16.5     | 4.5      | 14       | 4        |     |
| 5  | 82    | 8    | 84      | 8     | 17.5     | 4.5      | 15.5     | 4        |     |
| 6  | 80    | 7    | 90.5    | 7.5   | 15.5     | 4.5      | 17.5     | 4        |     |
| 7  | 87    | 8    | 84      | 8     | 17.5     | 4.5      | 16.5     | 4        |     |
| 8  | 72    | 8    | 82.5    | 7     | 15.5     | 4.5      | 15.5     | 3.5      |     |
| 9  | 76    | 7    | 80      | 9     | 15.5     | 5        | 18       | 4        |     |
| 10 | 78    | 9    | 78.5    | 7.5   | 18       | 4.5      | 18       | 4        |     |
| 11 | 71    | 7.5  | 81.6875 | 7.875 | 17.5     | 3.5      | 18       | 3.5      |     |
| 12 | 91    | 10   |         |       | 19.5     | 4        | 19       | 4.5      |     |
| 13 | 82.1  | 8.15 |         |       | 16       | 4        | 17       | 4        |     |
| 14 |       |      |         |       | 14.5     | 4.5      | 17.5     | 5        |     |
| 15 |       |      |         |       | 14       | 4        | 17       | 4        |     |
| 16 |       |      |         |       | 20       | 4.5      | 15       | 4        |     |
| 17 |       |      |         |       | 15       | 4        | 16.89286 | 4.071429 |     |
| 18 |       |      |         |       | 17       | 4.5      |          |          |     |
| 19 |       |      |         |       | 15       | 4.5      |          |          |     |
| 20 |       |      |         |       | 18.5     | 15       |          |          |     |
| 21 |       |      |         |       | 19.5     | 4.5      |          |          |     |
| 22 |       |      |         |       | 20       | 5        |          |          |     |
| 23 |       |      |         |       | 23       | 5        |          |          |     |
| 24 |       |      |         |       | 17.5     | 4        |          |          |     |
| 25 |       |      |         |       | 17.15909 | 4.909091 |          |          |     |
| 26 |       |      |         |       |          |          |          |          |     |
| 27 |       |      |         |       |          |          |          |          |     |