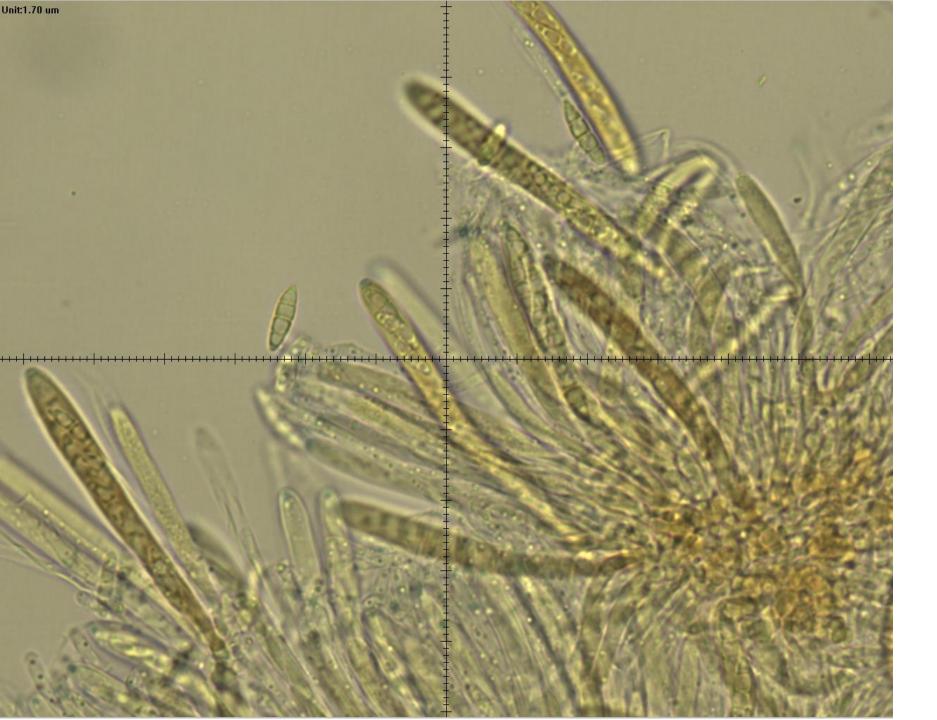

## Measurements, with averages

| 4  | Α     | В    | С       | D     | Е        | F        | G        | Н        | - 1 |
|----|-------|------|---------|-------|----------|----------|----------|----------|-----|
| L  | Asci  |      |         |       | Spores   |          |          |          |     |
| 2  | Water |      | MLZ     |       | Water    |          | MLZ      |          |     |
| 3  | 94    | 8    | 73      | 7.5   | 14.5     | 5        | 18       | 4.5      |     |
| 4  | 90    | 9    | 81      | 8.5   | 16.5     | 4.5      | 14       | 4        |     |
| 5  | 82    | 8    | 84      | 8     | 17.5     | 4.5      | 15.5     | 4        |     |
| 6  | 80    | 7    | 90.5    | 7.5   | 15.5     | 4.5      | 17.5     | 4        |     |
| 7  | 87    | 8    | 84      | 8     | 17.5     | 4.5      | 16.5     | 4        |     |
| 8  | 72    | 8    | 82.5    | 7     | 15.5     | 4.5      | 15.5     | 3.5      |     |
| 9  | 76    | 7    | 80      | 9     | 15.5     | 5        | 18       | 4        |     |
| 10 | 78    | 9    | 78.5    | 7.5   | 18       | 4.5      | 18       | 4        |     |
| 11 | 71    | 7.5  | 81.6875 | 7.875 | 17.5     | 3.5      | 18       | 3.5      |     |
| 12 | 91    | 10   |         |       | 19.5     | 4        | 19       | 4.5      |     |
| 13 | 82.1  | 8.15 |         |       | 16       | 4        | 17       | 4        |     |
| 14 |       |      |         |       | 14.5     | 4.5      | 17.5     | 5        |     |
| 15 |       |      |         |       | 14       | 4        | 17       | 4        |     |
| 16 |       |      |         |       | 20       | 4.5      | 15       | 4        |     |
| 17 |       |      |         |       | 15       | 4        | 16.89286 | 4.071429 |     |
| 18 |       |      |         |       | 17       | 4.5      |          |          |     |
| 19 |       |      |         |       | 15       | 4.5      |          |          |     |
| 20 |       |      |         |       | 18.5     | 15       |          |          |     |
| 21 |       |      |         |       | 19.5     | 4.5      |          |          |     |
| 22 |       |      |         |       | 20       | 5        |          |          |     |
| 23 |       |      |         |       | 23       | 5        |          |          |     |
| 24 |       |      |         |       | 17.5     | 4        |          |          |     |
| 25 |       |      |         |       | 17.15909 | 4.909091 |          |          |     |
| 26 |       |      |         |       |          |          |          |          |     |
| 27 |       |      |         |       |          |          |          |          |     |