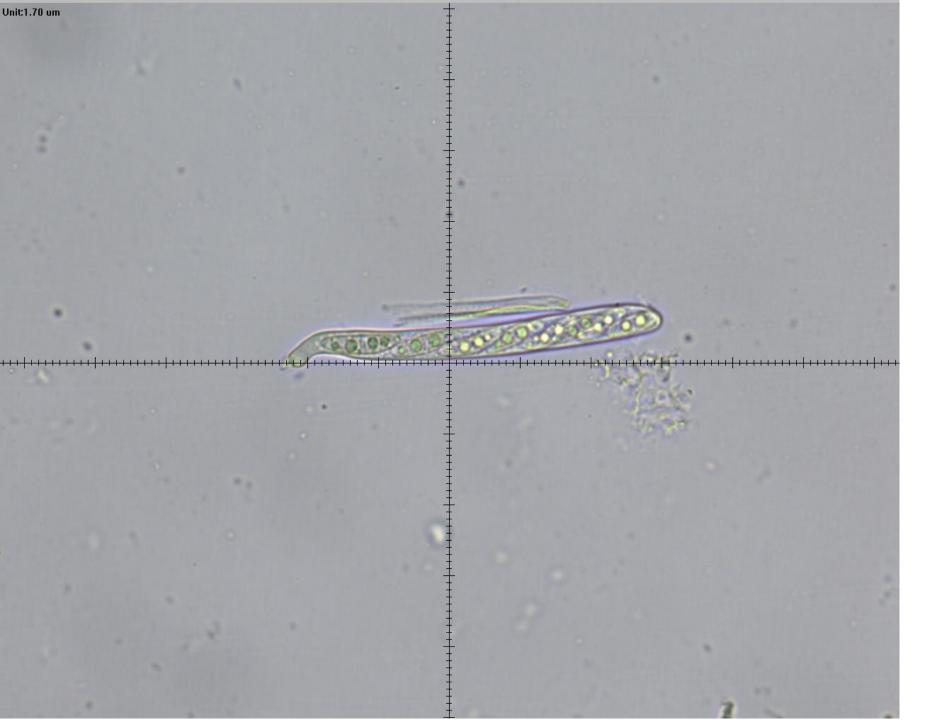

## Measurements, with averages

| 4  | Α     | В    | С       | D     | Е        | F        | G        | Н        | - 1 |
|----|-------|------|---------|-------|----------|----------|----------|----------|-----|
| L  | Asci  |      |         |       | Spores   |          |          |          |     |
| 2  | Water |      | MLZ     |       | Water    |          | MLZ      |          |     |
| 3  | 94    | 8    | 73      | 7.5   | 14.5     | 5        | 18       | 4.5      |     |
| 4  | 90    | 9    | 81      | 8.5   | 16.5     | 4.5      | 14       | 4        |     |
| 5  | 82    | 8    | 84      | 8     | 17.5     | 4.5      | 15.5     | 4        |     |
| 6  | 80    | 7    | 90.5    | 7.5   | 15.5     | 4.5      | 17.5     | 4        |     |
| 7  | 87    | 8    | 84      | 8     | 17.5     | 4.5      | 16.5     | 4        |     |
| 8  | 72    | 8    | 82.5    | 7     | 15.5     | 4.5      | 15.5     | 3.5      |     |
| 9  | 76    | 7    | 80      | 9     | 15.5     | 5        | 18       | 4        |     |
| 10 | 78    | 9    | 78.5    | 7.5   | 18       | 4.5      | 18       | 4        |     |
| 11 | 71    | 7.5  | 81.6875 | 7.875 | 17.5     | 3.5      | 18       | 3.5      |     |
| 12 | 91    | 10   |         |       | 19.5     | 4        | 19       | 4.5      |     |
| 13 | 82.1  | 8.15 |         |       | 16       | 4        | 17       | 4        |     |
| 14 |       |      |         |       | 14.5     | 4.5      | 17.5     | 5        |     |
| 15 |       |      |         |       | 14       | 4        | 17       | 4        |     |
| 16 |       |      |         |       | 20       | 4.5      | 15       | 4        |     |
| 17 |       |      |         |       | 15       | 4        | 16.89286 | 4.071429 |     |
| 18 |       |      |         |       | 17       | 4.5      |          |          |     |
| 19 |       |      |         |       | 15       | 4.5      |          |          |     |
| 20 |       |      |         |       | 18.5     | 15       |          |          |     |
| 21 |       |      |         |       | 19.5     | 4.5      |          |          |     |
| 22 |       |      |         |       | 20       | 5        |          |          |     |
| 23 |       |      |         |       | 23       | 5        |          |          |     |
| 24 |       |      |         |       | 17.5     | 4        |          |          |     |
| 25 |       |      |         |       | 17.15909 | 4.909091 |          |          |     |
| 26 |       |      |         |       |          |          |          |          |     |
| 27 |       |      |         |       |          |          |          |          |     |