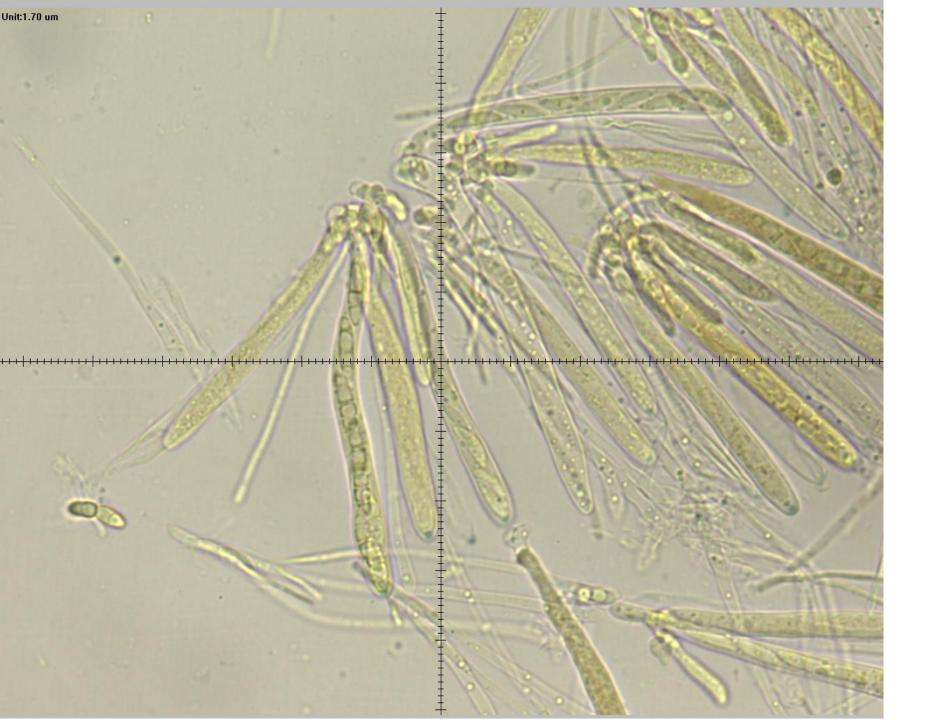

## Measurements, with averages

| 4  | Α     | В    | С       | D     | Е        | F        | G        | Н        | - 1 |
|----|-------|------|---------|-------|----------|----------|----------|----------|-----|
| L  | Asci  |      |         |       | Spores   |          |          |          |     |
| 2  | Water |      | MLZ     |       | Water    |          | MLZ      |          |     |
| 3  | 94    | 8    | 73      | 7.5   | 14.5     | 5        | 18       | 4.5      |     |
| 4  | 90    | 9    | 81      | 8.5   | 16.5     | 4.5      | 14       | 4        |     |
| 5  | 82    | 8    | 84      | 8     | 17.5     | 4.5      | 15.5     | 4        |     |
| 6  | 80    | 7    | 90.5    | 7.5   | 15.5     | 4.5      | 17.5     | 4        |     |
| 7  | 87    | 8    | 84      | 8     | 17.5     | 4.5      | 16.5     | 4        |     |
| 8  | 72    | 8    | 82.5    | 7     | 15.5     | 4.5      | 15.5     | 3.5      |     |
| 9  | 76    | 7    | 80      | 9     | 15.5     | 5        | 18       | 4        |     |
| 10 | 78    | 9    | 78.5    | 7.5   | 18       | 4.5      | 18       | 4        |     |
| 11 | 71    | 7.5  | 81.6875 | 7.875 | 17.5     | 3.5      | 18       | 3.5      |     |
| 12 | 91    | 10   |         |       | 19.5     | 4        | 19       | 4.5      |     |
| 13 | 82.1  | 8.15 |         |       | 16       | 4        | 17       | 4        |     |
| 14 |       |      |         |       | 14.5     | 4.5      | 17.5     | 5        |     |
| 15 |       |      |         |       | 14       | 4        | 17       | 4        |     |
| 16 |       |      |         |       | 20       | 4.5      | 15       | 4        |     |
| 17 |       |      |         |       | 15       | 4        | 16.89286 | 4.071429 |     |
| 18 |       |      |         |       | 17       | 4.5      |          |          |     |
| 19 |       |      |         |       | 15       | 4.5      |          |          |     |
| 20 |       |      |         |       | 18.5     | 15       |          |          |     |
| 21 |       |      |         |       | 19.5     | 4.5      |          |          |     |
| 22 |       |      |         |       | 20       | 5        |          |          |     |
| 23 |       |      |         |       | 23       | 5        |          |          |     |
| 24 |       |      |         |       | 17.5     | 4        |          |          |     |
| 25 |       |      |         |       | 17.15909 | 4.909091 |          |          |     |
| 26 |       |      |         |       |          |          |          |          |     |
| 27 |       |      |         |       |          |          |          |          |     |