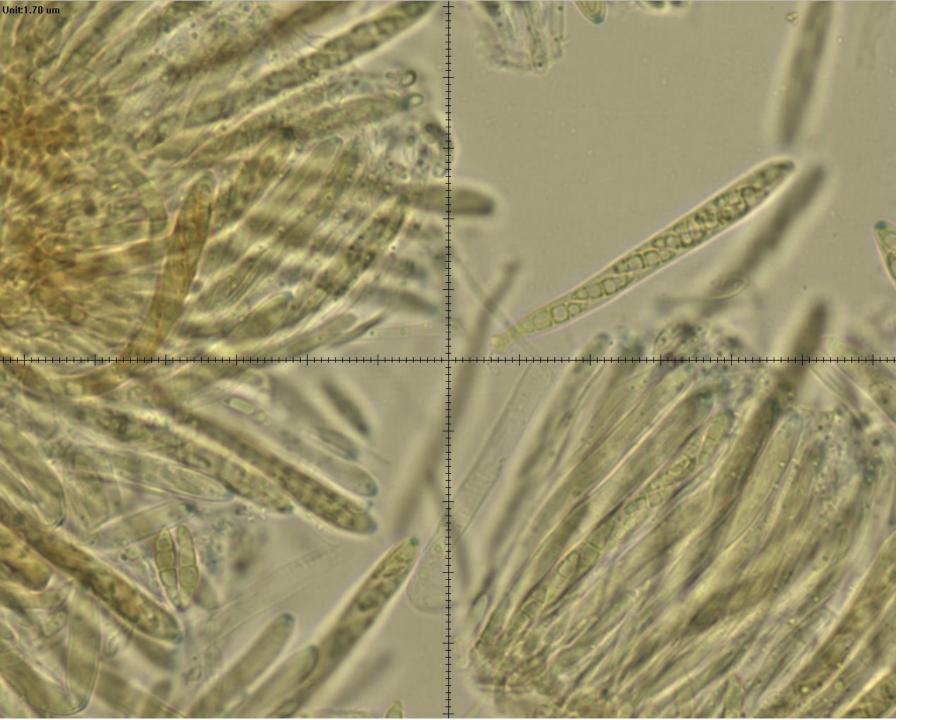

## Measurements, with averages

| 4  | Α     | В    | С       | D     | Е        | F        | G        | Н        | - 1 |
|----|-------|------|---------|-------|----------|----------|----------|----------|-----|
| L  | Asci  |      |         |       | Spores   |          |          |          |     |
| 2  | Water |      | MLZ     |       | Water    |          | MLZ      |          |     |
| 3  | 94    | 8    | 73      | 7.5   | 14.5     | 5        | 18       | 4.5      |     |
| 4  | 90    | 9    | 81      | 8.5   | 16.5     | 4.5      | 14       | 4        |     |
| 5  | 82    | 8    | 84      | 8     | 17.5     | 4.5      | 15.5     | 4        |     |
| 6  | 80    | 7    | 90.5    | 7.5   | 15.5     | 4.5      | 17.5     | 4        |     |
| 7  | 87    | 8    | 84      | 8     | 17.5     | 4.5      | 16.5     | 4        |     |
| 8  | 72    | 8    | 82.5    | 7     | 15.5     | 4.5      | 15.5     | 3.5      |     |
| 9  | 76    | 7    | 80      | 9     | 15.5     | 5        | 18       | 4        |     |
| 10 | 78    | 9    | 78.5    | 7.5   | 18       | 4.5      | 18       | 4        |     |
| 11 | 71    | 7.5  | 81.6875 | 7.875 | 17.5     | 3.5      | 18       | 3.5      |     |
| 12 | 91    | 10   |         |       | 19.5     | 4        | 19       | 4.5      |     |
| 13 | 82.1  | 8.15 |         |       | 16       | 4        | 17       | 4        |     |
| 14 |       |      |         |       | 14.5     | 4.5      | 17.5     | 5        |     |
| 15 |       |      |         |       | 14       | 4        | 17       | 4        |     |
| 16 |       |      |         |       | 20       | 4.5      | 15       | 4        |     |
| 17 |       |      |         |       | 15       | 4        | 16.89286 | 4.071429 |     |
| 18 |       |      |         |       | 17       | 4.5      |          |          |     |
| 19 |       |      |         |       | 15       | 4.5      |          |          |     |
| 20 |       |      |         |       | 18.5     | 15       |          |          |     |
| 21 |       |      |         |       | 19.5     | 4.5      |          |          |     |
| 22 |       |      |         |       | 20       | 5        |          |          |     |
| 23 |       |      |         |       | 23       | 5        |          |          |     |
| 24 |       |      |         |       | 17.5     | 4        |          |          |     |
| 25 |       |      |         |       | 17.15909 | 4.909091 |          |          |     |
| 26 |       |      |         |       |          |          |          |          |     |
| 27 |       |      |         |       |          |          |          |          |     |