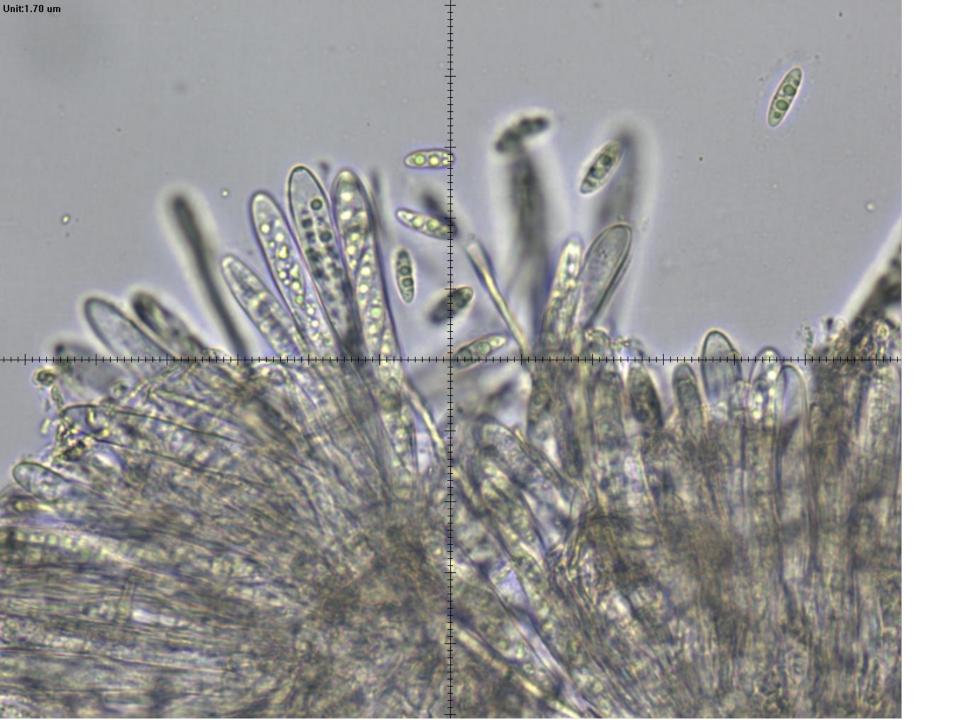

## Measurements, with averages

| 4  | Α     | В    | С       | D     | Е        | F        | G        | Н        | - 1 |
|----|-------|------|---------|-------|----------|----------|----------|----------|-----|
| L  | Asci  |      |         |       | Spores   |          |          |          |     |
| 2  | Water |      | MLZ     |       | Water    |          | MLZ      |          |     |
| 3  | 94    | 8    | 73      | 7.5   | 14.5     | 5        | 18       | 4.5      |     |
| 4  | 90    | 9    | 81      | 8.5   | 16.5     | 4.5      | 14       | 4        |     |
| 5  | 82    | 8    | 84      | 8     | 17.5     | 4.5      | 15.5     | 4        |     |
| 6  | 80    | 7    | 90.5    | 7.5   | 15.5     | 4.5      | 17.5     | 4        |     |
| 7  | 87    | 8    | 84      | 8     | 17.5     | 4.5      | 16.5     | 4        |     |
| 8  | 72    | 8    | 82.5    | 7     | 15.5     | 4.5      | 15.5     | 3.5      |     |
| 9  | 76    | 7    | 80      | 9     | 15.5     | 5        | 18       | 4        |     |
| 10 | 78    | 9    | 78.5    | 7.5   | 18       | 4.5      | 18       | 4        |     |
| 11 | 71    | 7.5  | 81.6875 | 7.875 | 17.5     | 3.5      | 18       | 3.5      |     |
| 12 | 91    | 10   |         |       | 19.5     | 4        | 19       | 4.5      |     |
| 13 | 82.1  | 8.15 |         |       | 16       | 4        | 17       | 4        |     |
| 14 |       |      |         |       | 14.5     | 4.5      | 17.5     | 5        |     |
| 15 |       |      |         |       | 14       | 4        | 17       | 4        |     |
| 16 |       |      |         |       | 20       | 4.5      | 15       | 4        |     |
| 17 |       |      |         |       | 15       | 4        | 16.89286 | 4.071429 |     |
| 18 |       |      |         |       | 17       | 4.5      |          |          |     |
| 19 |       |      |         |       | 15       | 4.5      |          |          |     |
| 20 |       |      |         |       | 18.5     | 15       |          |          |     |
| 21 |       |      |         |       | 19.5     | 4.5      |          |          |     |
| 22 |       |      |         |       | 20       | 5        |          |          |     |
| 23 |       |      |         |       | 23       | 5        |          |          |     |
| 24 |       |      |         |       | 17.5     | 4        |          |          |     |
| 25 |       |      |         |       | 17.15909 | 4.909091 |          |          |     |
| 26 |       |      |         |       |          |          |          |          |     |
| 27 |       |      |         |       |          |          |          |          |     |