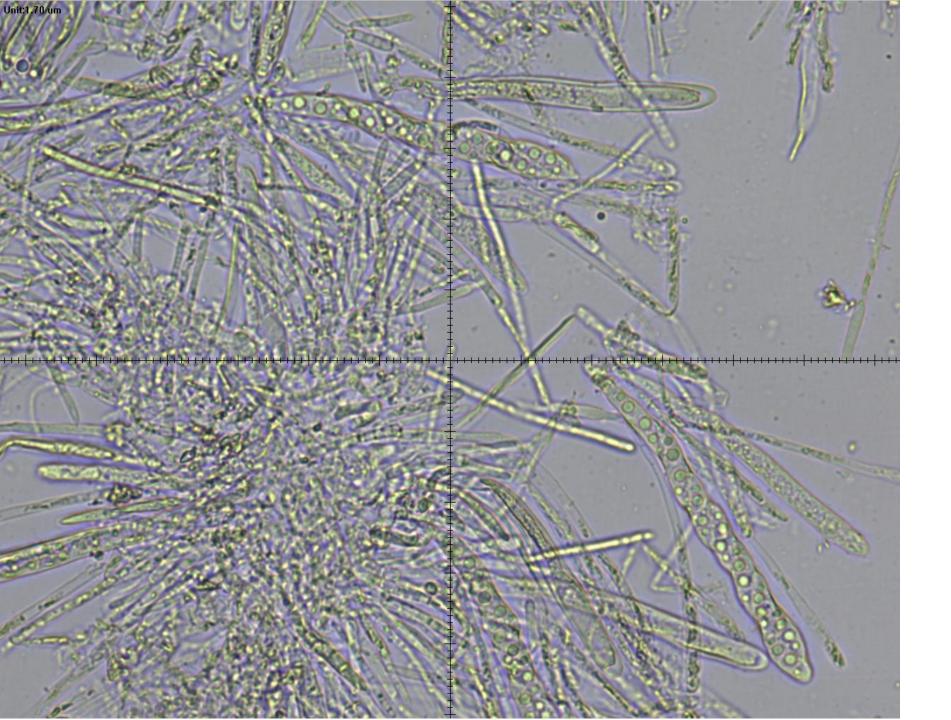

## Measurements, with averages

| 4  | Α     | В    | С       | D     | Е        | F        | G        | Н        | - 1 |
|----|-------|------|---------|-------|----------|----------|----------|----------|-----|
| L  | Asci  |      |         |       | Spores   |          |          |          |     |
| 2  | Water |      | MLZ     |       | Water    |          | MLZ      |          |     |
| 3  | 94    | 8    | 73      | 7.5   | 14.5     | 5        | 18       | 4.5      |     |
| 4  | 90    | 9    | 81      | 8.5   | 16.5     | 4.5      | 14       | 4        |     |
| 5  | 82    | 8    | 84      | 8     | 17.5     | 4.5      | 15.5     | 4        |     |
| 6  | 80    | 7    | 90.5    | 7.5   | 15.5     | 4.5      | 17.5     | 4        |     |
| 7  | 87    | 8    | 84      | 8     | 17.5     | 4.5      | 16.5     | 4        |     |
| 8  | 72    | 8    | 82.5    | 7     | 15.5     | 4.5      | 15.5     | 3.5      |     |
| 9  | 76    | 7    | 80      | 9     | 15.5     | 5        | 18       | 4        |     |
| 10 | 78    | 9    | 78.5    | 7.5   | 18       | 4.5      | 18       | 4        |     |
| 11 | 71    | 7.5  | 81.6875 | 7.875 | 17.5     | 3.5      | 18       | 3.5      |     |
| 12 | 91    | 10   |         |       | 19.5     | 4        | 19       | 4.5      |     |
| 13 | 82.1  | 8.15 |         |       | 16       | 4        | 17       | 4        |     |
| 14 |       |      |         |       | 14.5     | 4.5      | 17.5     | 5        |     |
| 15 |       |      |         |       | 14       | 4        | 17       | 4        |     |
| 16 |       |      |         |       | 20       | 4.5      | 15       | 4        |     |
| 17 |       |      |         |       | 15       | 4        | 16.89286 | 4.071429 |     |
| 18 |       |      |         |       | 17       | 4.5      |          |          |     |
| 19 |       |      |         |       | 15       | 4.5      |          |          |     |
| 20 |       |      |         |       | 18.5     | 15       |          |          |     |
| 21 |       |      |         |       | 19.5     | 4.5      |          |          |     |
| 22 |       |      |         |       | 20       | 5        |          |          |     |
| 23 |       |      |         |       | 23       | 5        |          |          |     |
| 24 |       |      |         |       | 17.5     | 4        |          |          |     |
| 25 |       |      |         |       | 17.15909 | 4.909091 |          |          |     |
| 26 |       |      |         |       |          |          |          |          |     |
| 27 |       |      |         |       |          |          |          |          |     |