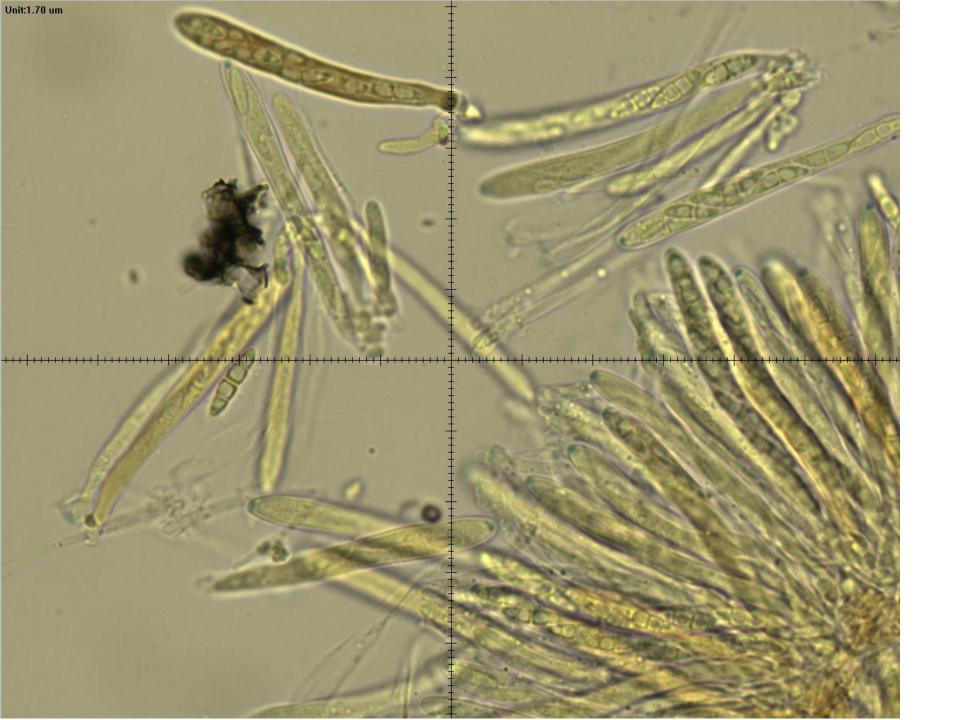

## Measurements, with averages

| 4  | Α     | В    | С       | D     | Е        | F        | G        | Н        | - 1 |
|----|-------|------|---------|-------|----------|----------|----------|----------|-----|
| L  | Asci  |      |         |       | Spores   |          |          |          |     |
| 2  | Water |      | MLZ     |       | Water    |          | MLZ      |          |     |
| 3  | 94    | 8    | 73      | 7.5   | 14.5     | 5        | 18       | 4.5      |     |
| 4  | 90    | 9    | 81      | 8.5   | 16.5     | 4.5      | 14       | 4        |     |
| 5  | 82    | 8    | 84      | 8     | 17.5     | 4.5      | 15.5     | 4        |     |
| 6  | 80    | 7    | 90.5    | 7.5   | 15.5     | 4.5      | 17.5     | 4        |     |
| 7  | 87    | 8    | 84      | 8     | 17.5     | 4.5      | 16.5     | 4        |     |
| 8  | 72    | 8    | 82.5    | 7     | 15.5     | 4.5      | 15.5     | 3.5      |     |
| 9  | 76    | 7    | 80      | 9     | 15.5     | 5        | 18       | 4        |     |
| 10 | 78    | 9    | 78.5    | 7.5   | 18       | 4.5      | 18       | 4        |     |
| 11 | 71    | 7.5  | 81.6875 | 7.875 | 17.5     | 3.5      | 18       | 3.5      |     |
| 12 | 91    | 10   |         |       | 19.5     | 4        | 19       | 4.5      |     |
| 13 | 82.1  | 8.15 |         |       | 16       | 4        | 17       | 4        |     |
| 14 |       |      |         |       | 14.5     | 4.5      | 17.5     | 5        |     |
| 15 |       |      |         |       | 14       | 4        | 17       | 4        |     |
| 16 |       |      |         |       | 20       | 4.5      | 15       | 4        |     |
| 17 |       |      |         |       | 15       | 4        | 16.89286 | 4.071429 |     |
| 18 |       |      |         |       | 17       | 4.5      |          |          |     |
| 19 |       |      |         |       | 15       | 4.5      |          |          |     |
| 20 |       |      |         |       | 18.5     | 15       |          |          |     |
| 21 |       |      |         |       | 19.5     | 4.5      |          |          |     |
| 22 |       |      |         |       | 20       | 5        |          |          |     |
| 23 |       |      |         |       | 23       | 5        |          |          |     |
| 24 |       |      |         |       | 17.5     | 4        |          |          |     |
| 25 |       |      |         |       | 17.15909 | 4.909091 |          |          |     |
| 26 |       |      |         |       |          |          |          |          |     |
| 27 |       |      |         |       |          |          |          |          |     |