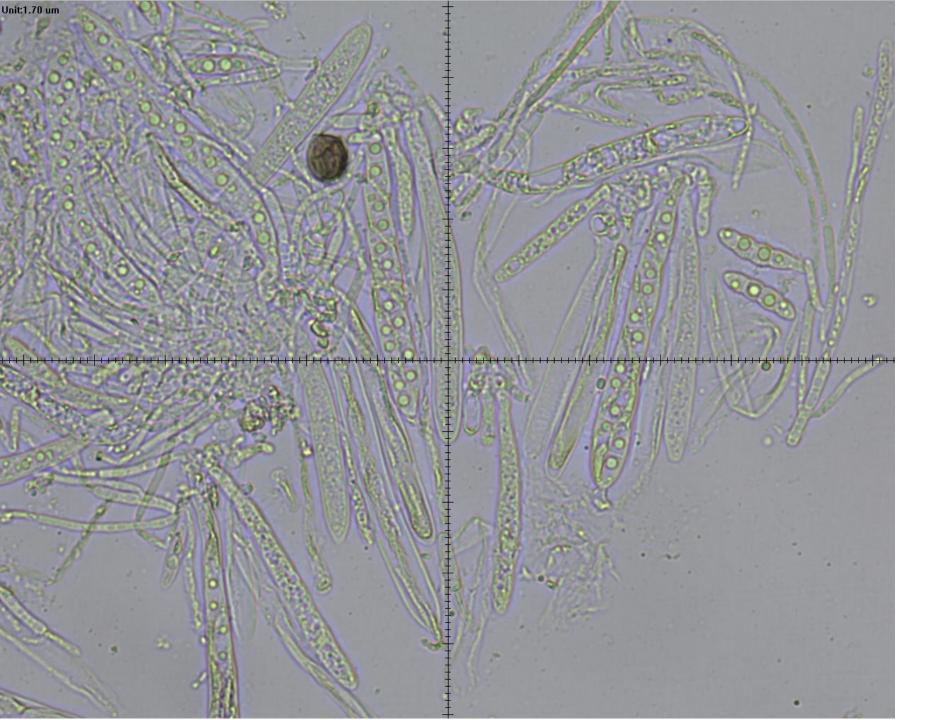

## Measurements, with averages

| 4  | Α     | В    | С       | D     | Е        | F        | G        | Н        | - 1 |
|----|-------|------|---------|-------|----------|----------|----------|----------|-----|
| L  | Asci  |      |         |       | Spores   |          |          |          |     |
| 2  | Water |      | MLZ     |       | Water    |          | MLZ      |          |     |
| 3  | 94    | 8    | 73      | 7.5   | 14.5     | 5        | 18       | 4.5      |     |
| 4  | 90    | 9    | 81      | 8.5   | 16.5     | 4.5      | 14       | 4        |     |
| 5  | 82    | 8    | 84      | 8     | 17.5     | 4.5      | 15.5     | 4        |     |
| 6  | 80    | 7    | 90.5    | 7.5   | 15.5     | 4.5      | 17.5     | 4        |     |
| 7  | 87    | 8    | 84      | 8     | 17.5     | 4.5      | 16.5     | 4        |     |
| 8  | 72    | 8    | 82.5    | 7     | 15.5     | 4.5      | 15.5     | 3.5      |     |
| 9  | 76    | 7    | 80      | 9     | 15.5     | 5        | 18       | 4        |     |
| 10 | 78    | 9    | 78.5    | 7.5   | 18       | 4.5      | 18       | 4        |     |
| 11 | 71    | 7.5  | 81.6875 | 7.875 | 17.5     | 3.5      | 18       | 3.5      |     |
| 12 | 91    | 10   |         |       | 19.5     | 4        | 19       | 4.5      |     |
| 13 | 82.1  | 8.15 |         |       | 16       | 4        | 17       | 4        |     |
| 14 |       |      |         |       | 14.5     | 4.5      | 17.5     | 5        |     |
| 15 |       |      |         |       | 14       | 4        | 17       | 4        |     |
| 16 |       |      |         |       | 20       | 4.5      | 15       | 4        |     |
| 17 |       |      |         |       | 15       | 4        | 16.89286 | 4.071429 |     |
| 18 |       |      |         |       | 17       | 4.5      |          |          |     |
| 19 |       |      |         |       | 15       | 4.5      |          |          |     |
| 20 |       |      |         |       | 18.5     | 15       |          |          |     |
| 21 |       |      |         |       | 19.5     | 4.5      |          |          |     |
| 22 |       |      |         |       | 20       | 5        |          |          |     |
| 23 |       |      |         |       | 23       | 5        |          |          |     |
| 24 |       |      |         |       | 17.5     | 4        |          |          |     |
| 25 |       |      |         |       | 17.15909 | 4.909091 |          |          |     |
| 26 |       |      |         |       |          |          |          |          |     |
| 27 |       |      |         |       |          |          |          |          |     |