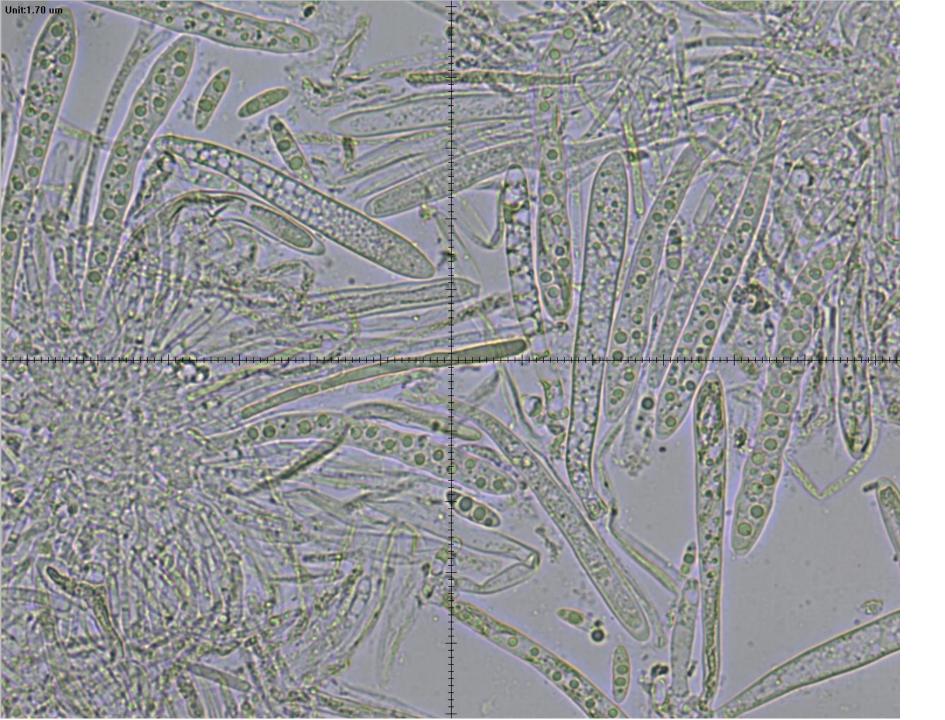

## Measurements, with averages

| 4  | Α     | В    | С       | D     | Е        | F        | G        | Н        | - 1 |
|----|-------|------|---------|-------|----------|----------|----------|----------|-----|
| L  | Asci  |      |         |       | Spores   |          |          |          |     |
| 2  | Water |      | MLZ     |       | Water    |          | MLZ      |          |     |
| 3  | 94    | 8    | 73      | 7.5   | 14.5     | 5        | 18       | 4.5      |     |
| 4  | 90    | 9    | 81      | 8.5   | 16.5     | 4.5      | 14       | 4        |     |
| 5  | 82    | 8    | 84      | 8     | 17.5     | 4.5      | 15.5     | 4        |     |
| 6  | 80    | 7    | 90.5    | 7.5   | 15.5     | 4.5      | 17.5     | 4        |     |
| 7  | 87    | 8    | 84      | 8     | 17.5     | 4.5      | 16.5     | 4        |     |
| 8  | 72    | 8    | 82.5    | 7     | 15.5     | 4.5      | 15.5     | 3.5      |     |
| 9  | 76    | 7    | 80      | 9     | 15.5     | 5        | 18       | 4        |     |
| 10 | 78    | 9    | 78.5    | 7.5   | 18       | 4.5      | 18       | 4        |     |
| 11 | 71    | 7.5  | 81.6875 | 7.875 | 17.5     | 3.5      | 18       | 3.5      |     |
| 12 | 91    | 10   |         |       | 19.5     | 4        | 19       | 4.5      |     |
| 13 | 82.1  | 8.15 |         |       | 16       | 4        | 17       | 4        |     |
| 14 |       |      |         |       | 14.5     | 4.5      | 17.5     | 5        |     |
| 15 |       |      |         |       | 14       | 4        | 17       | 4        |     |
| 16 |       |      |         |       | 20       | 4.5      | 15       | 4        |     |
| 17 |       |      |         |       | 15       | 4        | 16.89286 | 4.071429 |     |
| 18 |       |      |         |       | 17       | 4.5      |          |          |     |
| 19 |       |      |         |       | 15       | 4.5      |          |          |     |
| 20 |       |      |         |       | 18.5     | 15       |          |          |     |
| 21 |       |      |         |       | 19.5     | 4.5      |          |          |     |
| 22 |       |      |         |       | 20       | 5        |          |          |     |
| 23 |       |      |         |       | 23       | 5        |          |          |     |
| 24 |       |      |         |       | 17.5     | 4        |          |          |     |
| 25 |       |      |         |       | 17.15909 | 4.909091 |          |          |     |
| 26 |       |      |         |       |          |          |          |          |     |
| 27 |       |      |         |       |          |          |          |          |     |