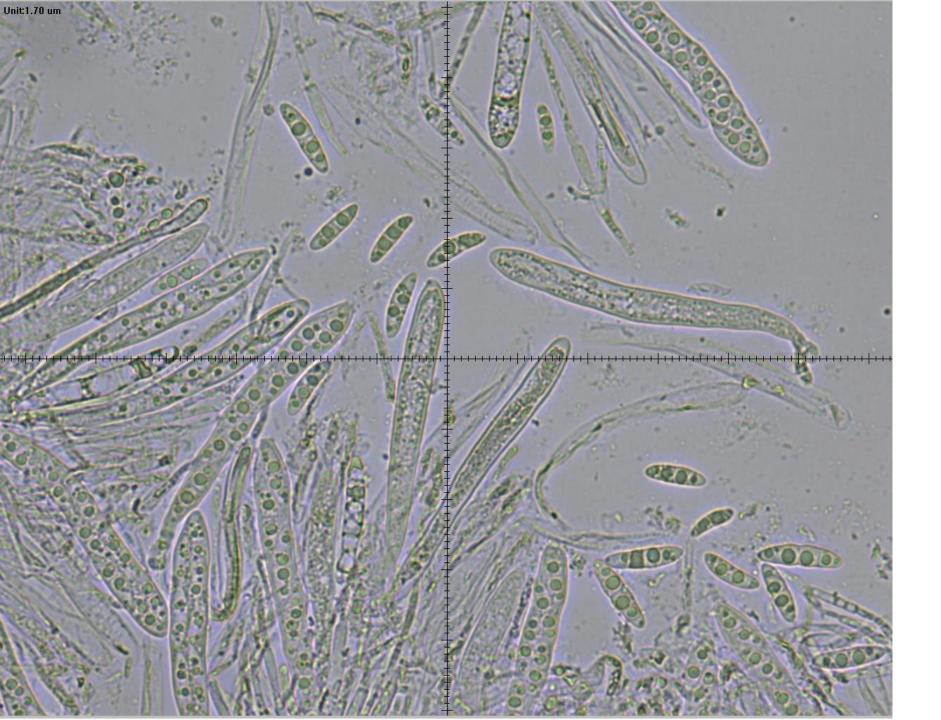

## Measurements, with averages

| 4  | Α     | В    | С       | D     | Е        | F        | G        | Н        | - 1 |
|----|-------|------|---------|-------|----------|----------|----------|----------|-----|
| L  | Asci  |      |         |       | Spores   |          |          |          |     |
| 2  | Water |      | MLZ     |       | Water    |          | MLZ      |          |     |
| 3  | 94    | 8    | 73      | 7.5   | 14.5     | 5        | 18       | 4.5      |     |
| 4  | 90    | 9    | 81      | 8.5   | 16.5     | 4.5      | 14       | 4        |     |
| 5  | 82    | 8    | 84      | 8     | 17.5     | 4.5      | 15.5     | 4        |     |
| 6  | 80    | 7    | 90.5    | 7.5   | 15.5     | 4.5      | 17.5     | 4        |     |
| 7  | 87    | 8    | 84      | 8     | 17.5     | 4.5      | 16.5     | 4        |     |
| 8  | 72    | 8    | 82.5    | 7     | 15.5     | 4.5      | 15.5     | 3.5      |     |
| 9  | 76    | 7    | 80      | 9     | 15.5     | 5        | 18       | 4        |     |
| 10 | 78    | 9    | 78.5    | 7.5   | 18       | 4.5      | 18       | 4        |     |
| 11 | 71    | 7.5  | 81.6875 | 7.875 | 17.5     | 3.5      | 18       | 3.5      |     |
| 12 | 91    | 10   |         |       | 19.5     | 4        | 19       | 4.5      |     |
| 13 | 82.1  | 8.15 |         |       | 16       | 4        | 17       | 4        |     |
| 14 |       |      |         |       | 14.5     | 4.5      | 17.5     | 5        |     |
| 15 |       |      |         |       | 14       | 4        | 17       | 4        |     |
| 16 |       |      |         |       | 20       | 4.5      | 15       | 4        |     |
| 17 |       |      |         |       | 15       | 4        | 16.89286 | 4.071429 |     |
| 18 |       |      |         |       | 17       | 4.5      |          |          |     |
| 19 |       |      |         |       | 15       | 4.5      |          |          |     |
| 20 |       |      |         |       | 18.5     | 15       |          |          |     |
| 21 |       |      |         |       | 19.5     | 4.5      |          |          |     |
| 22 |       |      |         |       | 20       | 5        |          |          |     |
| 23 |       |      |         |       | 23       | 5        |          |          |     |
| 24 |       |      |         |       | 17.5     | 4        |          |          |     |
| 25 |       |      |         |       | 17.15909 | 4.909091 |          |          |     |
| 26 |       |      |         |       |          |          |          |          |     |
| 27 |       |      |         |       |          |          |          |          |     |