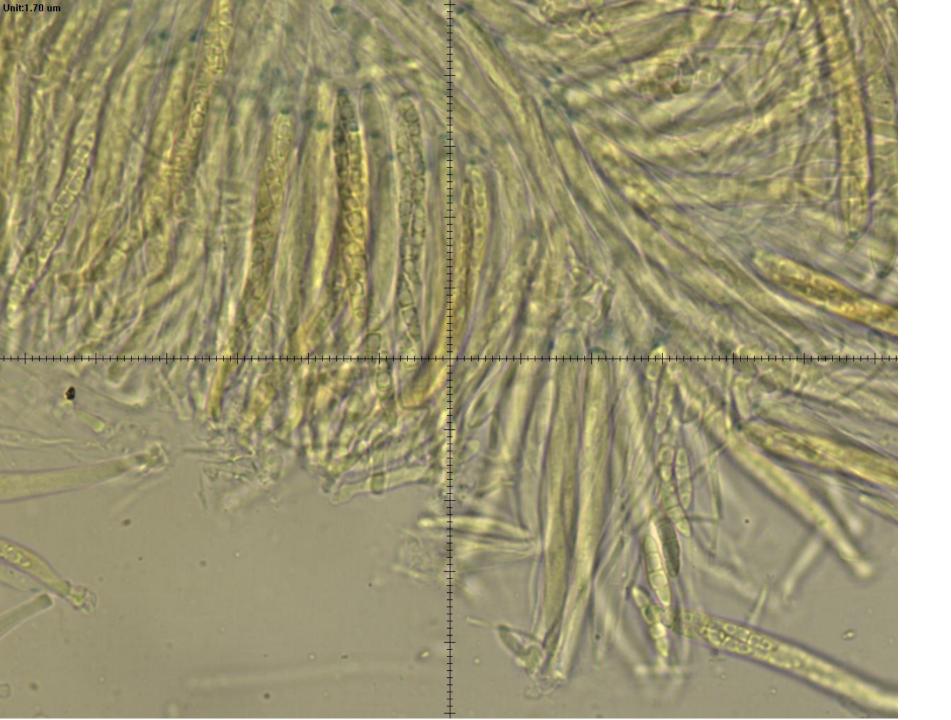

## Measurements, with averages

| 4  | Α     | В    | С       | D     | Е        | F        | G        | Н        | - 1 |
|----|-------|------|---------|-------|----------|----------|----------|----------|-----|
| L  | Asci  |      |         |       | Spores   |          |          |          |     |
| 2  | Water |      | MLZ     |       | Water    |          | MLZ      |          |     |
| 3  | 94    | 8    | 73      | 7.5   | 14.5     | 5        | 18       | 4.5      |     |
| 4  | 90    | 9    | 81      | 8.5   | 16.5     | 4.5      | 14       | 4        |     |
| 5  | 82    | 8    | 84      | 8     | 17.5     | 4.5      | 15.5     | 4        |     |
| 6  | 80    | 7    | 90.5    | 7.5   | 15.5     | 4.5      | 17.5     | 4        |     |
| 7  | 87    | 8    | 84      | 8     | 17.5     | 4.5      | 16.5     | 4        |     |
| 8  | 72    | 8    | 82.5    | 7     | 15.5     | 4.5      | 15.5     | 3.5      |     |
| 9  | 76    | 7    | 80      | 9     | 15.5     | 5        | 18       | 4        |     |
| 10 | 78    | 9    | 78.5    | 7.5   | 18       | 4.5      | 18       | 4        |     |
| 11 | 71    | 7.5  | 81.6875 | 7.875 | 17.5     | 3.5      | 18       | 3.5      |     |
| 12 | 91    | 10   |         |       | 19.5     | 4        | 19       | 4.5      |     |
| 13 | 82.1  | 8.15 |         |       | 16       | 4        | 17       | 4        |     |
| 14 |       |      |         |       | 14.5     | 4.5      | 17.5     | 5        |     |
| 15 |       |      |         |       | 14       | 4        | 17       | 4        |     |
| 16 |       |      |         |       | 20       | 4.5      | 15       | 4        |     |
| 17 |       |      |         |       | 15       | 4        | 16.89286 | 4.071429 |     |
| 18 |       |      |         |       | 17       | 4.5      |          |          |     |
| 19 |       |      |         |       | 15       | 4.5      |          |          |     |
| 20 |       |      |         |       | 18.5     | 15       |          |          |     |
| 21 |       |      |         |       | 19.5     | 4.5      |          |          |     |
| 22 |       |      |         |       | 20       | 5        |          |          |     |
| 23 |       |      |         |       | 23       | 5        |          |          |     |
| 24 |       |      |         |       | 17.5     | 4        |          |          |     |
| 25 |       |      |         |       | 17.15909 | 4.909091 |          |          |     |
| 26 |       |      |         |       |          |          |          |          |     |
| 27 |       |      |         |       |          |          |          |          |     |