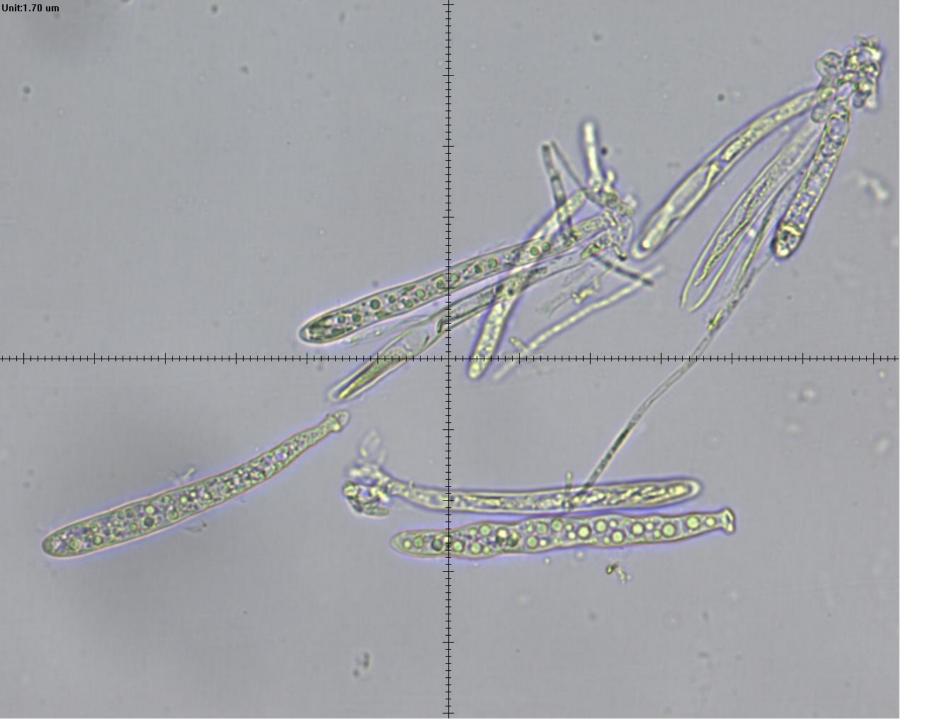

## Measurements, with averages

| 4  | Α     | В    | С       | D     | Е        | F        | G        | Н        | - 1 |
|----|-------|------|---------|-------|----------|----------|----------|----------|-----|
| L  | Asci  |      |         |       | Spores   |          |          |          |     |
| 2  | Water |      | MLZ     |       | Water    |          | MLZ      |          |     |
| 3  | 94    | 8    | 73      | 7.5   | 14.5     | 5        | 18       | 4.5      |     |
| 4  | 90    | 9    | 81      | 8.5   | 16.5     | 4.5      | 14       | 4        |     |
| 5  | 82    | 8    | 84      | 8     | 17.5     | 4.5      | 15.5     | 4        |     |
| 6  | 80    | 7    | 90.5    | 7.5   | 15.5     | 4.5      | 17.5     | 4        |     |
| 7  | 87    | 8    | 84      | 8     | 17.5     | 4.5      | 16.5     | 4        |     |
| 8  | 72    | 8    | 82.5    | 7     | 15.5     | 4.5      | 15.5     | 3.5      |     |
| 9  | 76    | 7    | 80      | 9     | 15.5     | 5        | 18       | 4        |     |
| 10 | 78    | 9    | 78.5    | 7.5   | 18       | 4.5      | 18       | 4        |     |
| 11 | 71    | 7.5  | 81.6875 | 7.875 | 17.5     | 3.5      | 18       | 3.5      |     |
| 12 | 91    | 10   |         |       | 19.5     | 4        | 19       | 4.5      |     |
| 13 | 82.1  | 8.15 |         |       | 16       | 4        | 17       | 4        |     |
| 14 |       |      |         |       | 14.5     | 4.5      | 17.5     | 5        |     |
| 15 |       |      |         |       | 14       | 4        | 17       | 4        |     |
| 16 |       |      |         |       | 20       | 4.5      | 15       | 4        |     |
| 17 |       |      |         |       | 15       | 4        | 16.89286 | 4.071429 |     |
| 18 |       |      |         |       | 17       | 4.5      |          |          |     |
| 19 |       |      |         |       | 15       | 4.5      |          |          |     |
| 20 |       |      |         |       | 18.5     | 15       |          |          |     |
| 21 |       |      |         |       | 19.5     | 4.5      |          |          |     |
| 22 |       |      |         |       | 20       | 5        |          |          |     |
| 23 |       |      |         |       | 23       | 5        |          |          |     |
| 24 |       |      |         |       | 17.5     | 4        |          |          |     |
| 25 |       |      |         |       | 17.15909 | 4.909091 |          |          |     |
| 26 |       |      |         |       |          |          |          |          |     |
| 27 |       |      |         |       |          |          |          |          |     |