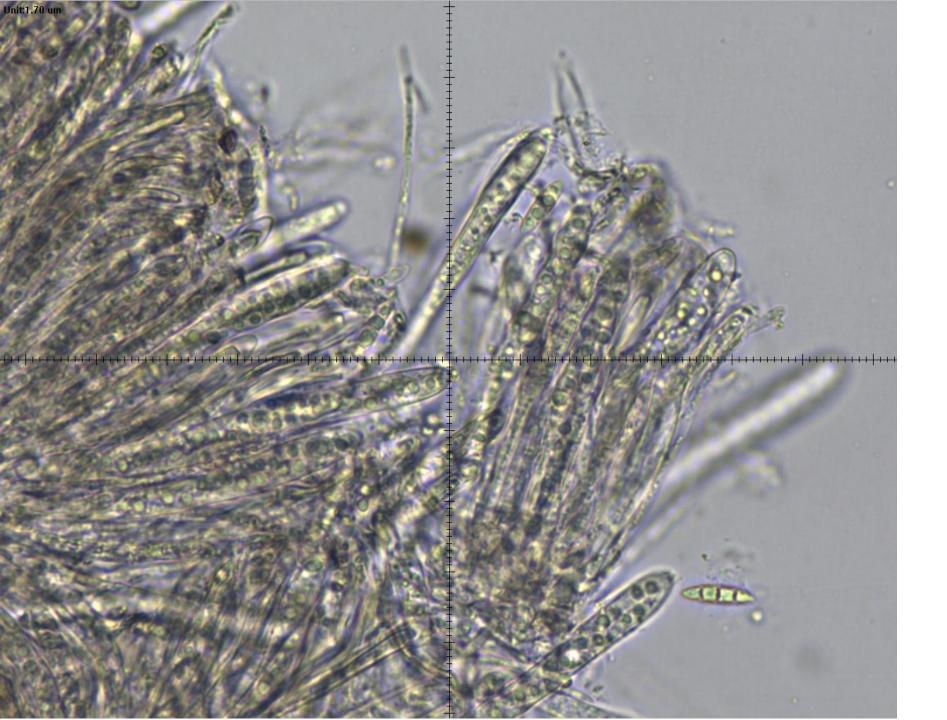

## Measurements, with averages

| 4  | Α     | В    | С       | D     | Е        | F        | G        | Н        | - 1 |
|----|-------|------|---------|-------|----------|----------|----------|----------|-----|
| L  | Asci  |      |         |       | Spores   |          |          |          |     |
| 2  | Water |      | MLZ     |       | Water    |          | MLZ      |          |     |
| 3  | 94    | 8    | 73      | 7.5   | 14.5     | 5        | 18       | 4.5      |     |
| 4  | 90    | 9    | 81      | 8.5   | 16.5     | 4.5      | 14       | 4        |     |
| 5  | 82    | 8    | 84      | 8     | 17.5     | 4.5      | 15.5     | 4        |     |
| 6  | 80    | 7    | 90.5    | 7.5   | 15.5     | 4.5      | 17.5     | 4        |     |
| 7  | 87    | 8    | 84      | 8     | 17.5     | 4.5      | 16.5     | 4        |     |
| 8  | 72    | 8    | 82.5    | 7     | 15.5     | 4.5      | 15.5     | 3.5      |     |
| 9  | 76    | 7    | 80      | 9     | 15.5     | 5        | 18       | 4        |     |
| 10 | 78    | 9    | 78.5    | 7.5   | 18       | 4.5      | 18       | 4        |     |
| 11 | 71    | 7.5  | 81.6875 | 7.875 | 17.5     | 3.5      | 18       | 3.5      |     |
| 12 | 91    | 10   |         |       | 19.5     | 4        | 19       | 4.5      |     |
| 13 | 82.1  | 8.15 |         |       | 16       | 4        | 17       | 4        |     |
| 14 |       |      |         |       | 14.5     | 4.5      | 17.5     | 5        |     |
| 15 |       |      |         |       | 14       | 4        | 17       | 4        |     |
| 16 |       |      |         |       | 20       | 4.5      | 15       | 4        |     |
| 17 |       |      |         |       | 15       | 4        | 16.89286 | 4.071429 |     |
| 18 |       |      |         |       | 17       | 4.5      |          |          |     |
| 19 |       |      |         |       | 15       | 4.5      |          |          |     |
| 20 |       |      |         |       | 18.5     | 15       |          |          |     |
| 21 |       |      |         |       | 19.5     | 4.5      |          |          |     |
| 22 |       |      |         |       | 20       | 5        |          |          |     |
| 23 |       |      |         |       | 23       | 5        |          |          |     |
| 24 |       |      |         |       | 17.5     | 4        |          |          |     |
| 25 |       |      |         |       | 17.15909 | 4.909091 |          |          |     |
| 26 |       |      |         |       |          |          |          |          |     |
| 27 |       |      |         |       |          |          |          |          |     |